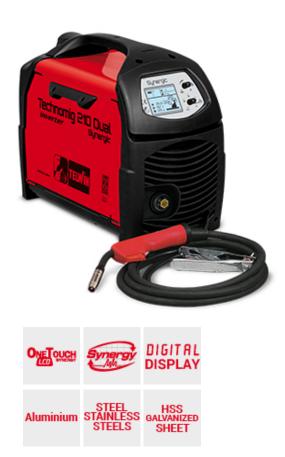

## **TECHNOMIG 210 DUAL SYNERGIC 230V**

cod. 816052

Microprocessor controlled MIG-MAG/FLUX/BRAZING inverter wire welding machine.

Technomig Dual Synergic is confirmed as the perfect solution for a wide range of applications, from maintenance to installation and interventions in body shops, because of its flexibility and the different materialsit can weld (steel, stainless steel, aluminium) or braze weld (galvanized sheet).

The quick SYNERCIG regulation of the welding parameters, thanks to the ONE TOUCH LCD SYNERGY technology, makes this product easy to use.

The intelligent and automatic control of the arc, moment by moment, maintains high welding performance in all working conditions, with different materials and/or gases.

The operator can also intervene manually along the arc length: this adjustment means the weld seam can be modified according to the welder's style.

The ONE TOUCH LCD graphic display allows for a better reading of all welding parameters.

Lightweight and very compact, Technomig can be moved around easily in all intervention areas, both indoors and outdoors. Features:

- polarity reversal for GAS MIG-MAG/BRAZING welding

- 17 synergy curves available

- visualization on LCD display of voltage, current, welding speed
- regulation of: wire speed up slope, electronic reactance, burn-back time, post gas
- choice of 2/4 times, spot operation
- thermostatic, overvoltage, undervoltage, overcurrent, motorgenerator (+/- 15%) protections

Fit for NO GAS/Flux welding, it can be transformed into MIG-MAG with the optional kit.

Complete with MIG-MAG torch, work clamp and cable.

MIG-MAG FLUX

**CE MARKING** 

EAC CERTIFICATION

**TÜV CERTIFICATION** 