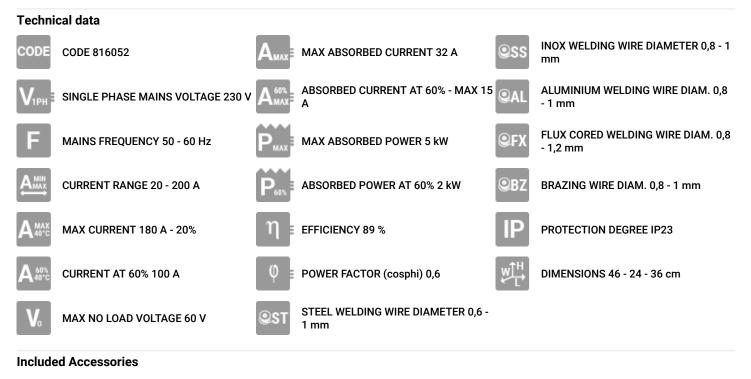

## **TECHNOMIG 210 DUAL SYNERGIC 230V**

cod. 816052

Microprocessor controlled MIG-MAG/FLUX/BRAZING inverter wire welding machine.

Technomig Dual Synergic is confirmed as the perfect solution for a wide range of applications, from maintenance to installation and interventions in body shops, because of its flexibility and the different materialsit can weld (steel, stainless steel, aluminium) or braze weld (galvanized sheet).

- visualization on LCD display of voltage, current, welding speed
- regulation of: wire speed up slope, electronic reactance, burn-back time, post gas
- choice of 2/4 times, spot operation
- thermostatic, overvoltage, undervoltage, overcurrent, motorgenerator (+/- 15%) protections