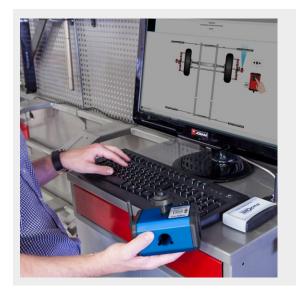

# Software upgrade to JOSAM cam-aligner

As a user of the TruckCam All-In-One or Silver Line system, you now have the opportunity to upgrade to the JOSAM cam-aligner software.

With the JOSAM cam-aligner software, you get an easy-to-use software with a modern interface, intuitive animations and guided user instructions.

The software is fully compatible with your current equipment\* and can also be used for FLS/LPOS calibration (see step 2).

\* Camera sensors TC-256 or TC-268 are required