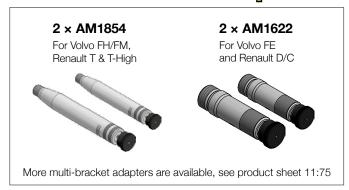

Multi-bracket adapters are available for a variety of Volvo Group brands and models.

Calibration is performed using the calibration stand and multibracket adapters together with your existing cameras\*, frame gauges and reflective targets.

### **Choose FLS/LPOS multi-bracket adapters**

**SEE KITS & ORDER FORM ON NEXT PAGE** 

### Recommended multi-bracket adapters