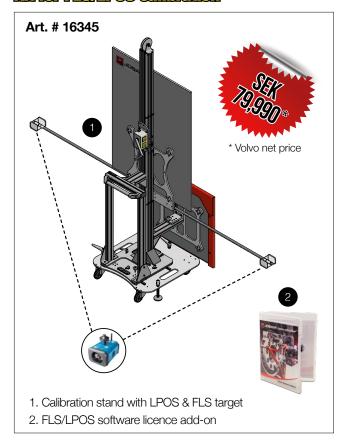

# Kit for FLS and LPOS calibration

The FLS/LPOS calibration kit comprises a calibration stand and an additional plugin licence for the JOSAM cam-aligner software, with which Volvo Group FLS and LPOS sensors can be calibrated.

Multi-bracket adapters are available for a variety of Volvo Group brands and models.

Calibration is performed using the calibration stand and multibracket adapters together with your existing cameras\*, frame gauges and reflective targets.

\* Camera sensors TC-256 or TC-268 are required