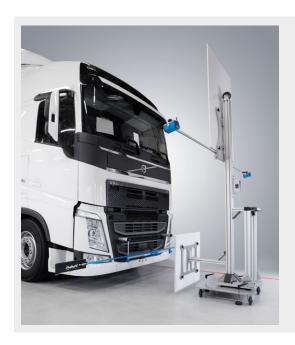

# Kit for FLS and LPOS calibration

The FLS/LPOS calibration kit comprises a calibration stand and an additional plugin licence for the JOSAM cam-aligner software, with which Volvo Group FLS and LPOS sensors can be calibrated.

Multi-bracket adapters are available for a variety of Volvo Group brands and models.

Calibration is performed using the calibration stand and multibracket adapters together with your existing cameras\*, frame gauges and reflective targets.