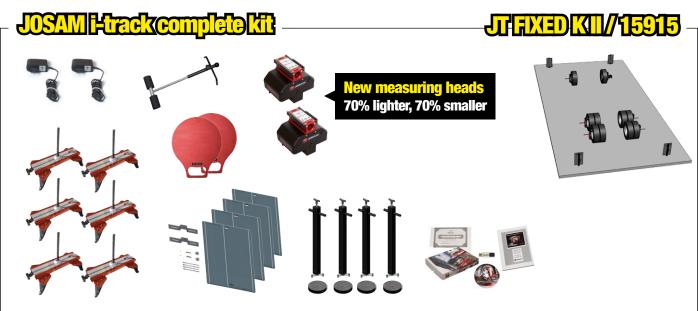

A complete JOSAM i-track, the fastest diagnostic system on the market. Set up a fixed workplace dedicated to wheel alignment in high volumes. The target scales are mounted in the floor and can easily be removed when not in use.