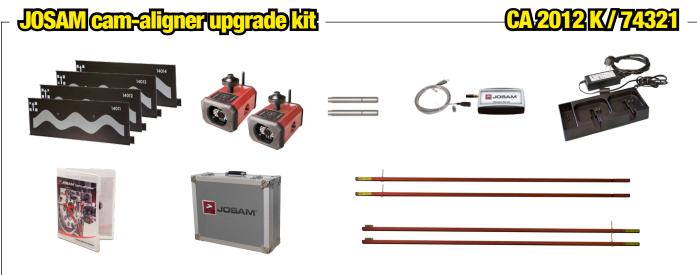

Keep your existing wheel adapters, self-centering frame gauges, non-friction plates and equipment storage. With this kit you receive an upgrade to our top modern camera-based system with a brand new software.