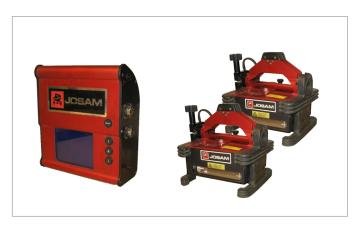

A complete JOSAM i-track, the fastest diagnostic system on the market. Set up a fixed workplace dedicated to wheel alignment in high volumes. The target scales are mounted in the floor and can easily be removed when not in use.