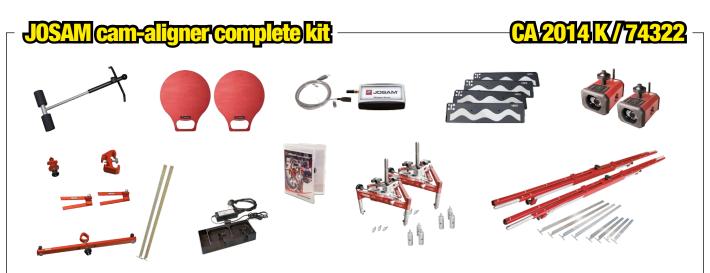

Replace your Truckaligner equipment with a complete camera-based system. It includes an entirely new software, trailer adapter, steering wheel holder and the latest generation of frame gauges, wheel adapters and non-friction plates.