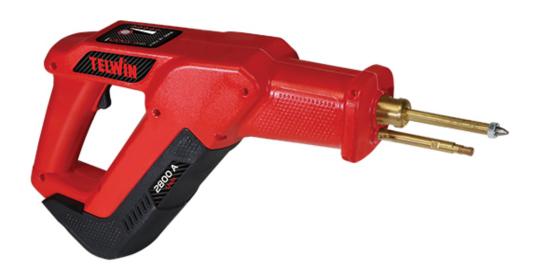

## **BATTERY PULLER**

cod. 828130

Lithium battery spotter best suitable for all straightening processes of steel sheets.

Free of cables, handy and powerful it is the indispensable tool for those who want to increase the efficiency of bodywork with a significant saving in time and costs.

The elegant and ergonomic design makes it very easy to handle, ensuring a secure grip in all working positions.

Designed for fast repairs, BATTERY PULLER is the ideal tool to be used in any area of the bodywork including those of preparation. The on-board digital control, allows you to synergistically vary the welding parameters based on the type of work carried out.

Equipped with an interchangeable and rechargeable LiPo4 lithium battery, it guarantees continuity in processing thanks to an almost infinite autonomy.

Complete with:

Power supply, battery, plastic professional carry case.